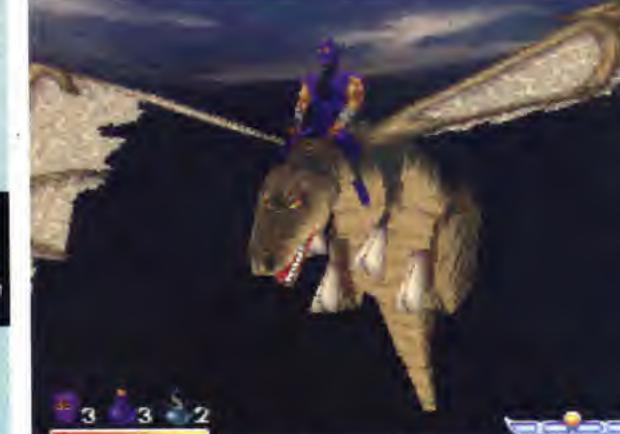

# FORTEAN TIMES

PlayStation

magine Metal Gear Solid without the fancy weapons and hi-tech gadgets, just a big sword and primitive gadgets - that's Tenchu. Set in feudal Japan, you play a Ninja who must successfully complete 10 large levels, eliminating the opposition as discreetly as possible. Take to the rooftops, hide behind objects and beware of stray dogs.

# **CHOOSE WISELY**

The 10 missions are all pretty straightforward affairs. Where you must avoid certain places, protect the innocent and defeat the boss. Locations include towns and forests. Before each mission you have the choice of selecting five items to take with you. These include grenades, caltrops (spikes) and health. If you do well enough on a level you can earn special Ninja items like attack dogs and decoys.

Wear your pyjamas all day, carry a big sword, hide behind a mask and creep up on people! It's fun being a Ninja.

NOON BUILD

20

Ninja dog magic! The attack dog finds its target and takes a big chunk out of him. Just throw a bone to release the attack dog he's easily pleased.

ATH ASSAS

Your Ninja has the ability to sense the emotions of people nearby. This is indicated on screen by the Ki meter, which shows you if the person is aware of your presence, and how far away they are.

Using the Ki meter, it's easy to locate and creep up on opponents. The best way of doing this is sticking to the rooftops, with the aid of a grappling hook, and spying on your enemies.

The question mark in the bottom left indicates the guard's state of mind.